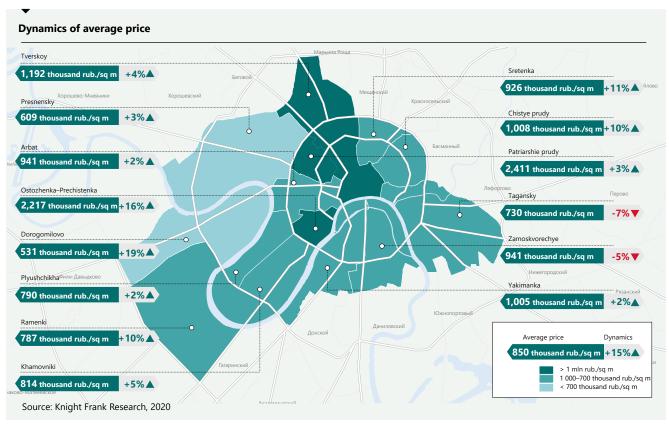

Every fourth deal in the quarter was concluded in the Presnensky district: as in previous periods, the location remains at the top due to the high popularity of the Lucky project (developer Vesper). Dorogomilovo is also in the list of preferred areas - 22% of all units sold. At the moment, a very wide range of supply is presented here, which, together with low budgets, will allow the location to be a significant part of the demand structure in the future. The Khamovniki district closes the top three, where 12% of elite apartments and suits were sold.

amounted to 852 thousand rubles/sq. m, which is 1 pp higher than the value of the same period last year.

Traditionally, Patriarshiye Prudy and Ostozhenka-Prechistenka remain the two most expensive districts of the capital, where the average price per square meter reached 2.4 mln rubles and 2.2 mln rubles respectively. Buyers can still find the cheapest units in the Dorogomilovo area, where the average weighted supply price is 531 thousand rubles/sq. m. Presnensky district also remains relatively budgetary -609 thousand rubles/sq. m.

It should be noted that over the past 3 months, almost in all districts of the cap-

ital, where elite housing is presented, an increase in the weighted average price was recorded, associated with both a change in the supply structure and an increase in the stage of construction readiness of many projects. The only exceptions were 2 locations - Zamoskvoreche (-5% in 3 months) and Taganskiy district (-7% in 3 months). The reason for the negative dynamics in Zamoskvoreche was a significant decrease in the cost of the entire volume of supply in one of the long-running projects, and in the Taganskiy District the market was replenished with a new pool of units in the complex Titul on Serebryanicheskaya, which is one of the most affordable new buildings in the location.