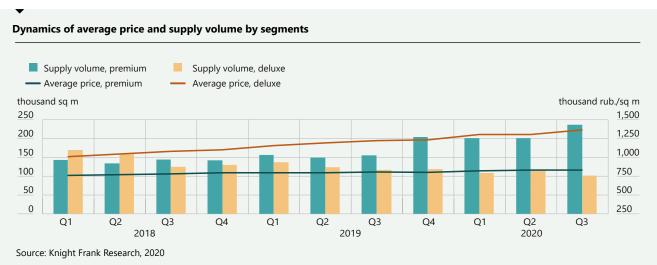

### **Key indicators. Dynamics**

| Supply                            | Deluxe | Dynamics*  | Premium | Dynamics*  |
|-----------------------------------|--------|------------|---------|------------|
| Total supply, pcs.                | 650    | -12%       | 2,110   | 15%        |
| Average price, thousand rub./sq m | 1,329  | 6%         | 647     | 1%         |
| Average area, sq m                | 155    | -1%        | 112     | 2%         |
| Average price, mln rub.           | 206    | 6%         | 72      | 3%         |
| Demand                            | Deluxe | Dynamics** | Premium | Dynamics** |
| Total supply, pcs.                | 45     | -45%       | 230     | 17%        |
| Average price, thousand rub./sq m | 1,336  | 36%        | 597     | 4%         |
| Average area, sq m                | 148    | -19%       | 104     | -1%        |
| Average price, mln rub.           | 198    | 10%        | 62      | 4%         |

### **Prices**

In a long-term retrospective, the trend of price growth can be traced both in the premium and deluxe classes, but in the latter the dynamics is more expressed. So, at the end of September 2020, the weighted average supply price for premium-level properties amounted to 647 thousand rubles/sq. m (+ 1% in quarterly and + 6% in annual dynamics), for deluxe complexes - 1,329 thousand rubles/sq. m (+ 6% in quarterly and + 16% in annual dynamics). The total indicator in the elite segment, adjusted by the launch of a large-scale project at a low price,