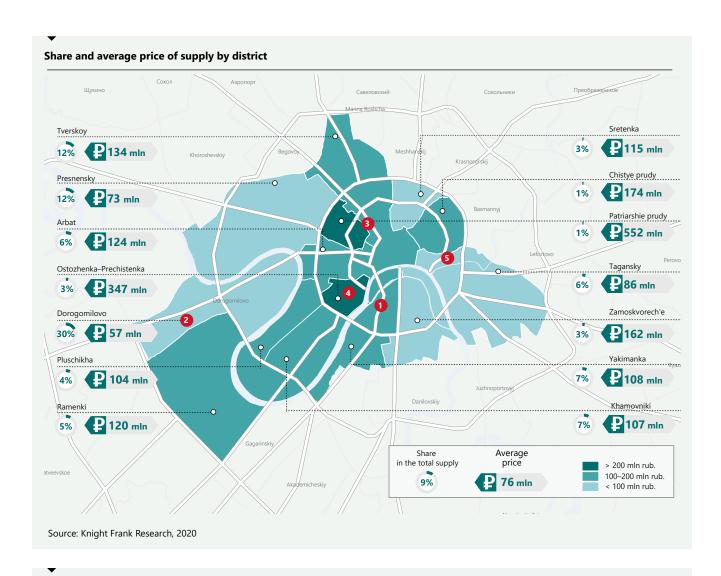

Due to release of new projects in this quarter, the structure of the supply distribution has experienced material changes: now almost a third of all exposed units in the segment (30%) are presented in the Dorogomilovo area. As a result of market launch, Victory Park Residences (Ant Development) which is the second large-scale project of the developer in the location after the

Poklonnaya 9 complex, managed to take an unconditional leading position in the rating. In addition, the sales of several more projects in Dorogomilovo are expected in the future, one of which will be the Badaevsky residential complex. Next, on the second and third lines of the rating, are the Presnensky and Tverskoy districts, each with 12% of all elite apartments and suits on the market.

Every fourth deal in the quarter was concluded in the Presnensky district: as in previous periods, the location remains at the top due to the high popularity of the Lucky project (developer Vesper). Dorogomilovo is also in the list of preferred areas - 22% of all units sold. At the moment, a very wide range of supply is presented here, which, together with low budgets, will allow the location to be a significant part of the demand structure in the future. The Khamovniki district closes the top three, where 12% of elite apartments and suits were sold.

amounted to 852 thousand rubles/sq. m, which is 1 pp higher than the value of the same period last year.

Traditionally, Patriarshiye Prudy and Ostozhenka-Prechistenka remain the two most expensive districts of the capital, where the average price per square meter reached 2.4 mln rubles and 2.2 mln rubles respectively. Buyers can still find the cheapest units in the Dorogomilovo area, where the average weighted supply price is 531 thousand rubles/sq. m. Presnensky district also remains relatively budgetary -609 thousand rubles/sq. m.