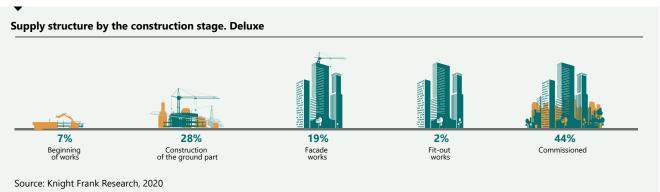

In the deluxe segment, the supply structure practically hasn't experienced changes in 3 months due to the release of small club-format projects. As before, the largest share of supply in the deluxe class (15.2%) is formed by apartments and suits ranging from 100 to 150 sq. m and cost from 100 to 150 mln rubles. A slightly smaller number of units (12.4%) is concentrated in the range

of 100-150 sq. m and cost from 50 to 100 mln rubles. At the same time, compared to the supply structure of 3Q of 2019, an increase in the share of the most expensive units in the budget over 200 mln rubles was observed - 29.4% of all suits and apartments in the segment (+ 5 pp in annual dynamics).