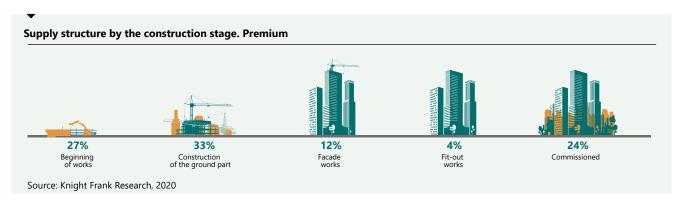

In the premium class, almost half of the supply is formed by units in the budget of up to 60 mln rubles. At the same time, the share of inexpensive units, the cost of which does not exceed 30 mln rubles, decreased by almost 5 pp in 3 months. The largest number of suites and apartments in premium new buildings is presented in the range of 50-100 sq. m and a cost of 30-60 mln rubles forming 28.3% of the supply (+ 2.8% per quarter). The most expensive units, worth over 120 mln rubles, account for 9.2% of the supply.