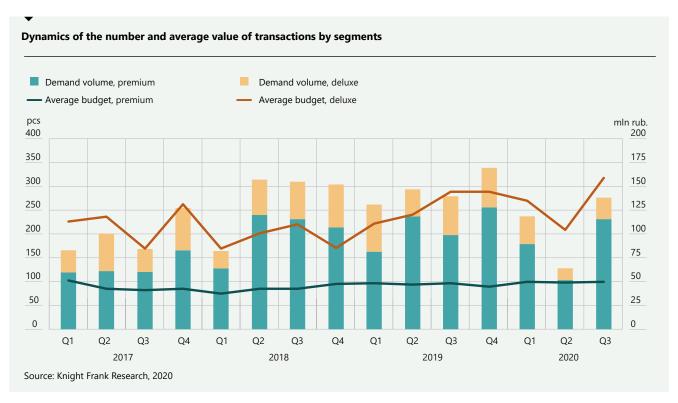

## **Demand**

After removing restrictive measures, the elite housing market has noticeably become active both on the part of developers and on the part of buyers, and we are observing good rates of recovery in the segment. The volume of transactions in Q3 of 2020 turned out to be comparable to the indicator of the same period last year: about 280 suits and apartments were sold in the primary market (-1% in annual dynamics). For January-September 2020, the number of units sold was about 640 pieces, which is 23% lower than the same period last year due to restrictions in Q2. With a high level of sales over the next months, the annual volume of transactions may decrease by only 10-15% compared to the final value of 2019.

The trend of house-buying in finished condition is strengthening more and more: almost two thirds of all transactions (65%) were units of this format, which is a record value in the segment. It is noteworthy that a year ago we observed a completely opposite situation, when the share of sales with finishing was about 33%. Buyers seek to save time on finishing work and get comfortable conditions from the first day of their stay - notably, not so much to avoid finishing works at their new home, but to avoid such works at their neighbors. The quality of finishing is also increasing due to application of new materials and methods.