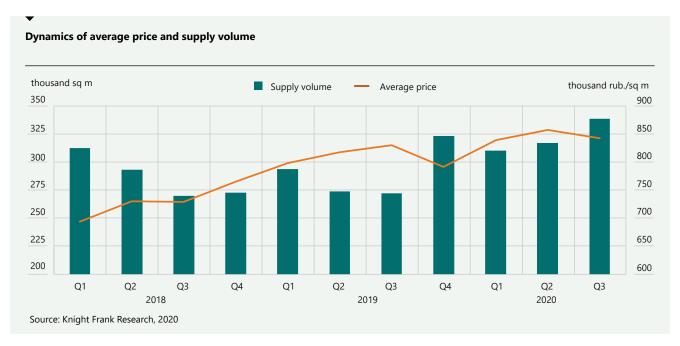

# **Supply**

At the end of Q3 of 2020, the number of suites and apartments for sale in the primary elite housing market amounted to 2,760 pcs, which is 7% more than in a previous quarter. The total area of the units on display increased by 6 pp - up to 337 thousand square meters. The positive dynamics of indicators is due to the release of a large volume of new supply over the past three months.

### **Prices**

In a long-term retrospective, the trend of price growth can be traced both in the premium and deluxe classes, but in the latter the dynamics is more expressed. So, at the end of September 2020, the weighted average supply price for premium-level properties amounted to 647 thousand rubles/sq. m (+ 1% in quarterly and + 6% in annual dynamics), for deluxe complexes - 1,329 thousand rubles/sq. m (+ 6% in quarterly and + 16% in annual dynamics). The total indicator in the elite segment, adjusted by the launch of a large-scale project at a low price,

amounted to 852 thousand rubles/sq. m, which is 1 pp higher than the value of the same period last year.

Traditionally, Patriarshiye Prudy and Ostozhenka-Prechistenka remain the two most expensive districts of the capital, where the average price per square meter reached 2.4 mln rubles and 2.2 mln rubles respectively. Buyers can still find the cheapest units in the Dorogomilovo area, where the average weighted supply price is 531 thousand rubles/sq. m. Presnensky district also remains relatively budgetary -609 thousand rubles/sq. m.