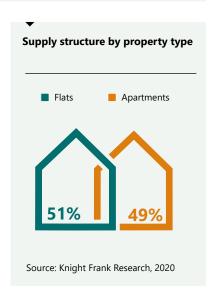

### Complexes where sales began in Q3 2020

|               | Name                                  | Address                                               | Class   | Developer            | Property<br>Type     | Number<br>of units | Market<br>Launch    | Finishing            | Commis-<br>sioning<br>Date |
|---------------|---------------------------------------|-------------------------------------------------------|---------|----------------------|----------------------|--------------------|---------------------|----------------------|----------------------------|
| 1             | Titul on<br>Yakimanka                 | Khvostov 2nd lane,<br>8/2 (Yakimanka)                 | Deluxe  | Center-Invest        | Flats                | 18                 | Septem-<br>ber 2020 | Without finishing    | Q1 2022                    |
| 2             | Victory Park<br>Residences            | Brat'yev<br>Fonchenko str., 3<br>(Dorogomilovo)       | Premium | ANT Develop-<br>ment | Flats                | 482                | Septem-<br>ber 2020 | Finishing            | Q3 2023                    |
| 3             | Club House on<br>Gazetniy             | Gazetny lane,<br>13/15 (Tverskoy)                     | Premium | N/A                  | Apart-<br>ments      | 24                 | July 2020           | Without finishing    | Q2 2021                    |
| 4             | Prechistenka, 8                       | Prechistenka str.,<br>8/1 (Ostozhenka)                | Deluxe  | Insolver             | Apart-<br>ments      | 10                 | August<br>2020      | Finishing            | Q3 2023                    |
| New buildings |                                       |                                                       |         |                      |                      |                    |                     |                      |                            |
| 5             | Titul on Sere-<br>brya-<br>nicheskaya | Serebryanich-<br>eskaya emb.,<br>vl. 7-11 (Taganskiy) | Premium | Center-Invest        | Flats,<br>apartments | 175                | Septem-<br>ber 2020 | Without<br>finishing | Q4 2020                    |