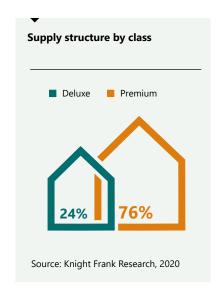

### **Key indicators. Dynamics**

| Supply                            | Deluxe | Dynamics*  | Premium | Dynamics*  |
|-----------------------------------|--------|------------|---------|------------|
| Total supply, pcs.                | 650    | -12%       | 2,110   | 15%        |
| Average price, thousand rub./sq m | 1,329  | 6%         | 647     | 1%         |
| Average area, sq m                | 155    | -1%        | 112     | 2%         |
| Average price, mln rub.           | 206    | 6%         | 72      | 3%         |
| Demand                            | Deluxe | Dynamics** | Premium | Dynamics** |
| Total supply, pcs.                | 45     | -45%       | 230     | 17%        |
| Average price, thousand rub./sq m | 1,336  | 36%        | 597     | 4%         |
| Average area, sq m                | 148    | -19%       | 104     | -1%        |
| Average price, mln rub.           | 198    | 10%        | 62      | 4%         |