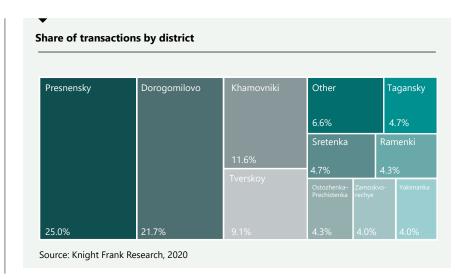

Every fourth deal in the quarter was concluded in the Presnensky district: as in previous periods, the location remains at the top due to the high popularity of the Lucky project (developer Vesper). Dorogomilovo is also in the list of preferred areas - 22% of all units sold. At the moment, a very wide range of supply is presented here, which, together with low budgets, will allow the location to be a significant part of the demand structure in the future. The Khamovniki district closes the top three, where 12% of elite apartments and suits were sold.